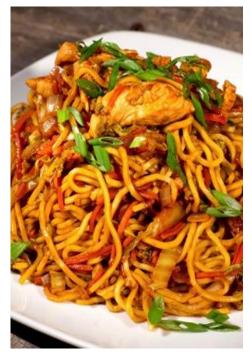

## STATZ SUSHI NOODLES

| / |                                                                                                                                                    |       |
|---|----------------------------------------------------------------------------------------------------------------------------------------------------|-------|
|   | Cold Noodle Zaru Soba Japanese style noodles with side of soba dipping sauce, ground radish, green onion, wasabi, and sesame seeds                 | 12.00 |
|   | Yakisoba (Mild or Spicy) Stir fried noodles with assorted veggies and teriyaki sauce. Your choice of veggies, chicken, beef, shrimp, or spicy pork | 15.50 |
|   | Udon with Vegetables Thick noodles with assorted vegetables, shiitake mushrooms, seaweed, green onions, clear broth                                | 10.00 |
|   | Select one: chicken, beef, shrimp, or tempura shrimp                                                                                               | 5.50  |
|   | Ramen Vegetables Thin noodles with assorted vegetables, shiitake                                                                                   | 10.00 |