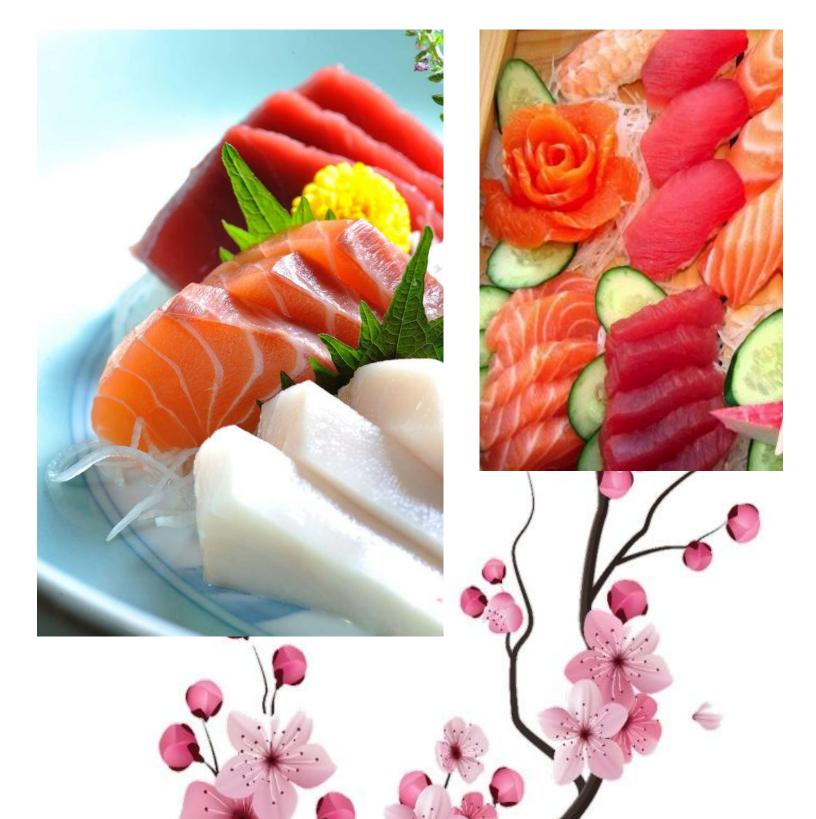

Star Sushi Sashimi Combo 45.00

5 pcs. Nigiri: Tuna, white tuna, yellowtail, salmon, ebi shrimp

3 pcs. Tuna sashimi, 3 pcs. White tuna sashimi, 3 pcs. Salmon sashimi

Sashimi Combo A 30.00

3 pcs. Tuna, 3 pcs. White tuna, 3 pcs. Salmon

Sashimi Combo B 32.00

3 pcs. Tuna, 3 pcs. Yellowtail or Tako, 3 pcs. Salmon

DESSETZIS

**Green Tea Ice Cream** 

**Red Bean Ice Cream** 

Vanilla Ice Cream

Mochi Ice Cream (Ask server for flavor options)

**Tempura Ice Cream** 