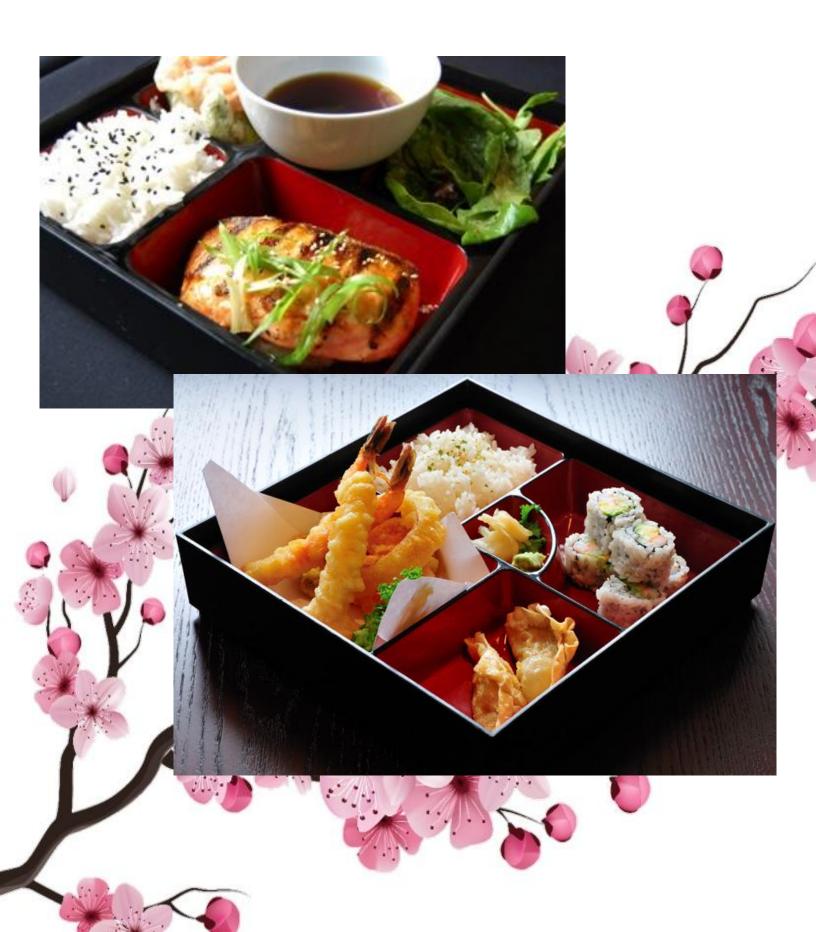

### BENTO

Bento combinations served with house salad, miso soup, steamed rice, and 2 pcs. veggie gyoza

Select two: \$20.00 Select three: \$24.00

- Chicken Teriyaki
- Spicy Chicken
- Beef Yakiniku
- Grilled salmon
- Teppan Vegetables
- Veggie Tempura
- Shrimp Tempura (3 pcs.)
- Veggie Roll

- Avocado Roll
- Cucumber Roll
- California Roll
- Spicy Tuna Roll